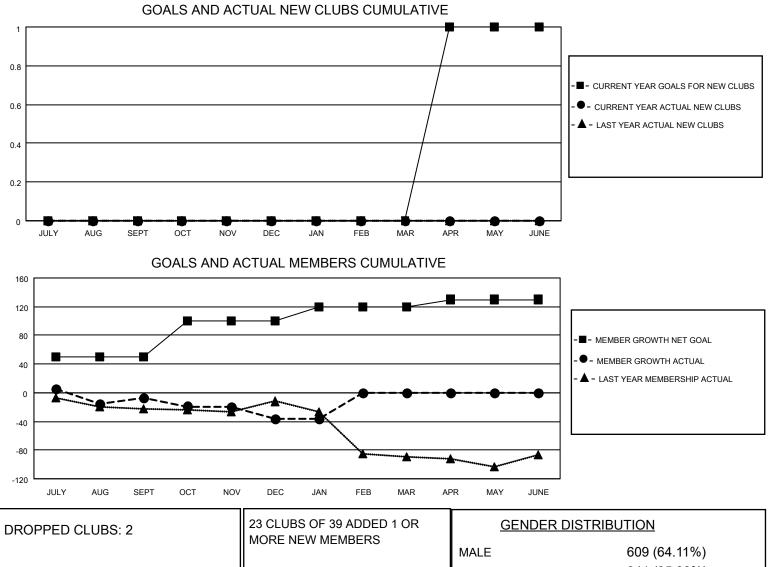

## LOCATION MICHIGAN

District 11 E1

Results as of: 1/31/2022

| Clubs                 |               |           |               | Members               |                        |                         |                                                    |
|-----------------------|---------------|-----------|---------------|-----------------------|------------------------|-------------------------|----------------------------------------------------|
| RESULTS FOR 2021-2022 |               |           |               | RESULTS FOR 2021-2022 |                        |                         |                                                    |
| QUARTER               | NEW CLUB GOAL | NEW CLUBS | DROPPED CLUBS | QUARTER               | BER GROWTH NET<br>GOAL | MEMBER GROWTH<br>ACTUAL | DROPPED<br>MEMBERS ACTUAL<br>(including transfers) |
| JULY/AUG/SEPT         | 0             | 0         | 2             | JULY/AUG/SEPT         | 50                     | 83                      | 38                                                 |
| OCT/NOV/DEC           | 0             | 0         | 0             | OCT/NOV/DEC           | 50                     | 30                      | 51                                                 |
| JAN/FEB/MAR           | 0             | 0         | 0             | JAN/FEB/MAR           | 20                     | 7                       | 6                                                  |
| APR/MAY/JUNE          | 1             | 0         | 0             | APR/MAY/JUNE          | 10                     | 0                       | 0                                                  |

| DROPPED MEMBERS |    | MORE NEW MEMBERS          | MALE<br>FEMALE<br>NON BINARY<br>PREFER NOT TO ANSWER | 609 (64.11%)<br>341 (35.89%)<br>0 (0.00%)<br>0 (0.00%) |
|-----------------|----|---------------------------|------------------------------------------------------|--------------------------------------------------------|
| DECEASED        | 19 |                           |                                                      |                                                        |
| CLUB CANCELLED  | 27 | CLICK HERE FOR CUMULATIVE | TOTAL FAMILY UNIT MEMBERS                            | s 279                                                  |
| OTHER           | 49 | MEMBERSHIP DATA           |                                                      |                                                        |
| TOTAL           | 95 |                           | FAMILY MEMBERS PAYING HALF DUES 142                  |                                                        |
|                 |    |                           |                                                      |                                                        |